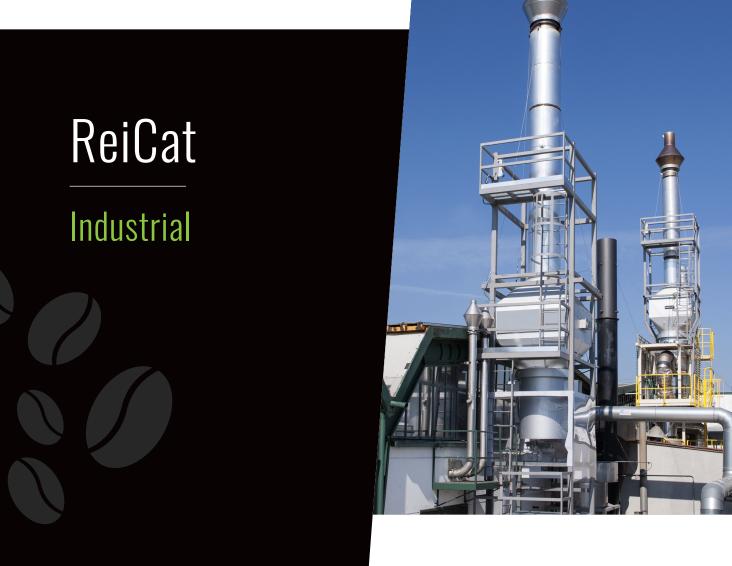

### ReiCat offers your ideal solution!

Our ReiCat Industrial can easily be integrated into your roasting process independent of your roaster

The catalyst converts smoke and odour plumes into harmless, odourless air

A gas burner heats up the roasting air to the required conversion temperature of the catalyst

Suitable for roasters from 60 kg up to 720 kg/batch with capacities from 600 up to 7,500 Nm3/h