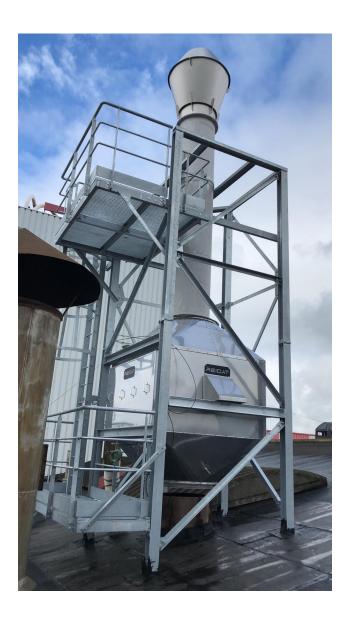

### ReiCat offers your ideal solution!

Our ReiCat Industrial can easily be integrated into your roasting process independent of your roaster

The catalyst converts smoke and odour plumes into harmless, odourless air

A gas burner heats up the roasting air to the required conversion temperature of the catalyst

Suitable for roasters from 60 kg up to 720 kg/batch with capacities from 600 up to 7,500 Nm3/h

#### Installation

Suitable for outdoor and indoor installation

Individual parameters (dimensions, weight, heating power & input, output flange and additional components) depend on customer requirements and can be individually customised